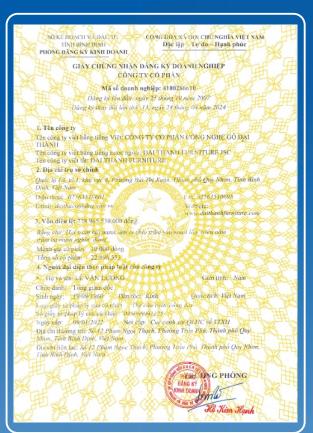

Căn cử bản đề nghị cấp Giấy chứng nhận đầu tư của Công ty Cổ phần Công nghệ gỗ Đại Thành và đề nghị của Giám đốc Sở Kế hoạch và Đầu tư tại Công văn số 196/KHDT-TTXT ngày 31/3/2008,

#### UÝ BAN NHÂN DÂN TÌNH

Chứng nhận: CÔNG TY CÓ PHẢN CÔNG NGHỆ GỎ ĐẠI THÀNH Địa chỉ: 90 Tây Sơn, thành phố Quy Nhơn, tỉnh Bình Định

Diện thoại: 056. 846839 Fax: 056. 847267

Giấy chứng nhận dãng ký kinh doanh số 3503000161, do Phòng Đảng ký kinh doanh - Sở Kế hoạch và Đầu tư tinh Bình Định cấp lần đầu ngày 25/10/2007 và cấp thay đổi lần thứ nhất ngày 04/12/2007.

Người đại diện theo pháp luật: Ông Lê Văn Lương

Ngày sinh: 19/9/1960

Ouốc tịch: Việt Nam

Chứng minh nhân dân số: 211542367 do Công an Bình Định cấp ngày 13/7/1999 Chức vụ: Tổng Giám đốc Công ty.

Nơi đăng ký hỏ khẩu thường trú: 12 Phạm Ngọc Thạch, thành phố Quy Nhơn, tỉnh Bình Định.

Chỗ ở hiện nay: 12 Phạm Ngọc Thạch, thành phố Quy Nhơn, tỉnh Bình Định. Diện thoại: 056. 846839 Fax: 056. 847267 Thực hiện dự án đầu tư với nội dung sau:

Điều 1. Tên dự án đầu tư: XÂY DƯNG VÀ MỞ RỘNG NHÀ MÁY CHẾ BIÊN VÀ SẢN XUẤT ĐÔ GÕ - HÀNG TRONG NHÀ