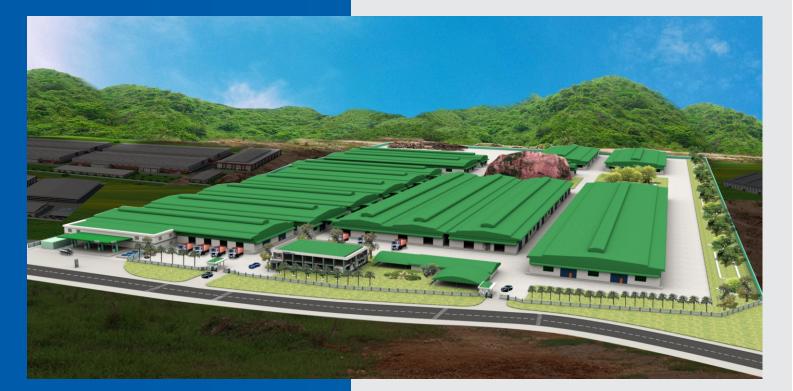

#### **PRODUCTION CAPACITY**

The company was entrusted by the contributing members to manage and use the land area of nearly 20 hectares. The company has arranged the workshops, warehouses in a scientific, reasonable and suitable way with the production process of the company. Each factory has 1 complete wood processing production line with various types and different machinery to serve the production of indoor and outdoor furniture.

- Outdoor production capacity (cont/month): 150-170 cont/month
- Indoor production capacity (cont/month): 100-120 cont/month
- Kitchen cabinet production capacity (cont/year): 50-70 cont/month
- Total land area (m2): 180,000 m2
- Total workshop area (m2): 100,573 m2