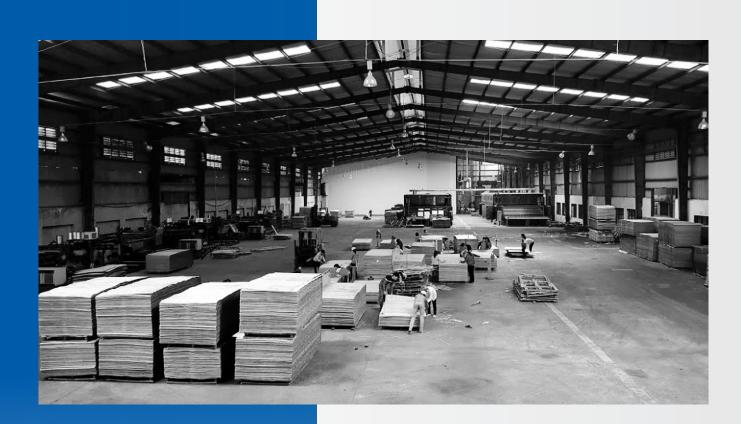

#### **PRODUCTION CAPACITY**

The company was entrusted by the contributing members to manage and use the land area of nearly 20 hectares. The company has arranged the workshops, warehouses in a scientific, reasonable and suitable way with the production process of the company. Each factory has 1 complete wood processing production line with various types and different machinery to serve the production of indoor and outdoor furniture.

- Outdoor production capacity (cont/month): 150-170 cont/month
- Indoor production capacity (cont/month): 100-120 cont/month
- Kitchen cabinet production capacity (cont/year): 50-70 cont/month
- Total land area (m2): 180,000 m2
- Total workshop area (m2): 100,573 m2