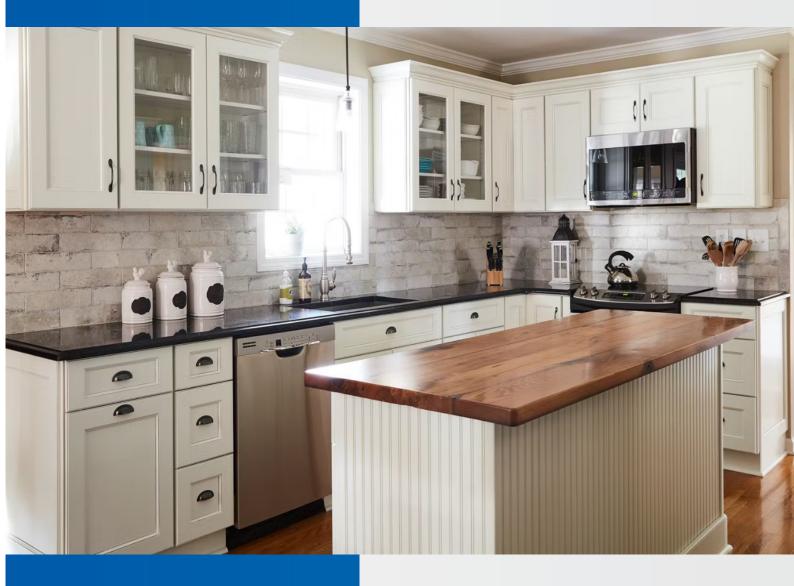

#### **KITCHEN CABINET**

Specializing in the production of highquality wooden products, we utilize natural wood materials and up-to-date technology to create a wide range of kitchen cabinet doors in diverse styles and sizes, catering to all customer needs. We are committed to providing customers with high-quality products at competitive prices and excellent after-sales services.

#### Kitchen Cabinet and Bathroom Vanity Factories

Our kitchen cabinets can be designed in classic, modern, or contemporary styles to complement various kitchen spaces, creating a cozy and comfortable dining environment. Modern kitchen cabinets are typically crafted from natural wood, MDF, Verneer, etc., offering high aesthetic value, durability, and resistance to warping and pests.

Our kitchen cabinet products are primarily exported to the traditional market of the United States.