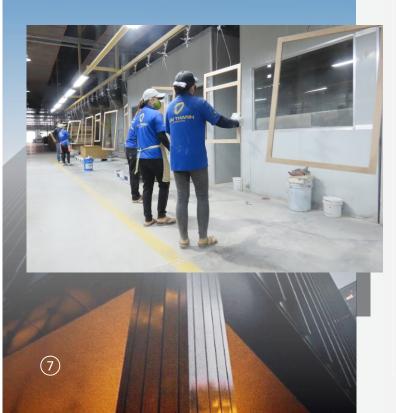

#### **PRODUCTION CAPACITY**

The company was entrusted by the contributing members to manage and use the land area of nearly 20 hectares. The company has arranged the workshops, warehouses in a scientific, reasonable and suitable way with the production process of the company. Each factory has 1 complete wood processing production line with various types and different machinery to serve the production of indoor and outdoor furniture.

- Outdoor production capacity (cont/month): 150-170 cont/month
- Indoor production capacity (cont/month): 100-120 cont/month
- Kitchen cabinet production capacity (cont/year): 50-70 cont/month
- Total land area (m2): 180,000 m2
- Total workshop area (m2): 100,573 m2